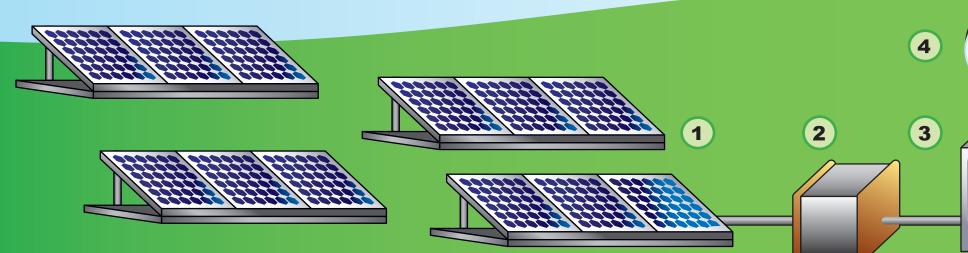

Kanapaha Middle School and GRUgreen<sup>™</sup> Energy GRUgreen Energy is energy generated from renewable, environmentally friendly sources like the sun, wind and biomass from landfill gas. It will help protect the environment for you, your children and generations yet to come. This solar project is part of that commitment. For more information, visit www.gru.com.