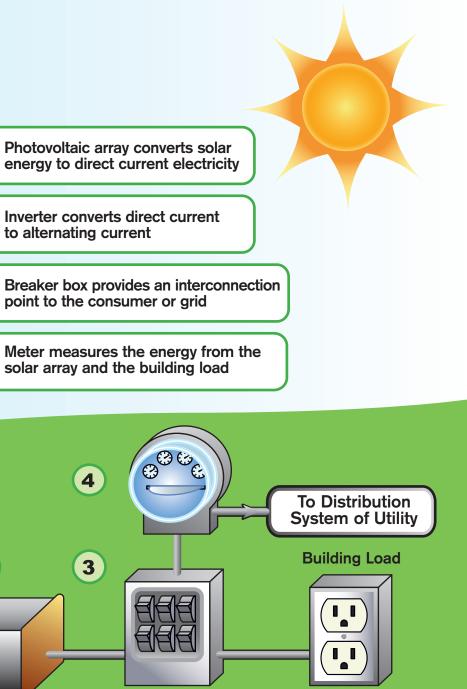

Westwood Middle School and GRUgreen<sup>™</sup> Energy GRUgreen Energy is energy generated from renewable, environmentally friendly sources like the sun, wind and biomass from landfill gas. It will help protect the environment for you, your children and generations yet to come. This solar project is part of that commitment. For more information, visit www.gru.com.