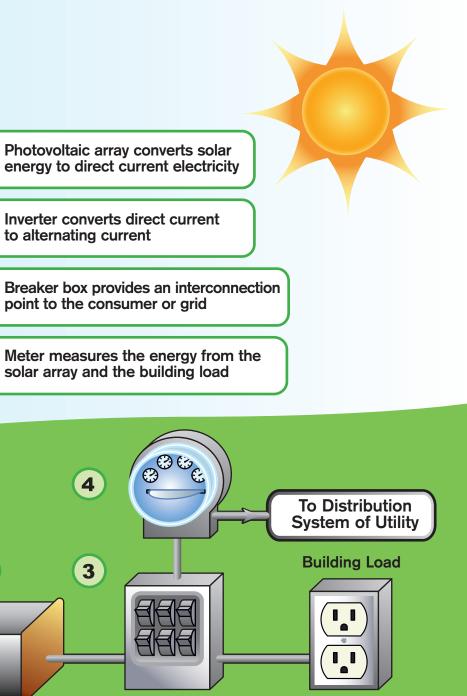

Kanapaha Middle School and GRUgreen<sup>™</sup> Energy GRUgreen Energy is energy generated from renewable, environmentally friendly sources like the sun, wind and biomass from landfill gas. It will help protect the environment for you, your children and generations yet to come. This solar project is part of that commitment. For more information, visit www.gru.com.