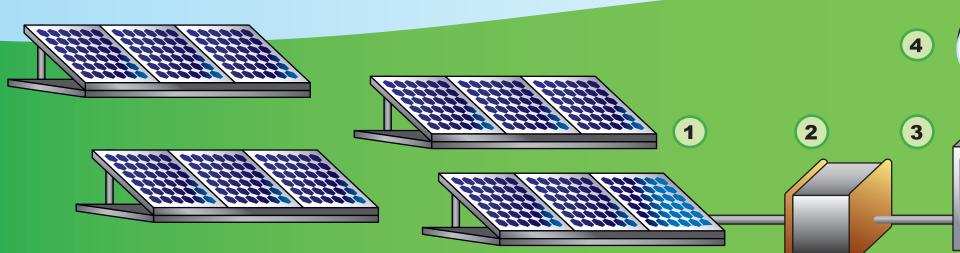

Westwood Middle School and GRUgreen<sup>™</sup> Energy GRUgreen Energy is energy generated from renewable, environmentally friendly sources like the sun, wind and biomass from landfill gas. It will help protect the environment for you, your children and generations yet to come. This solar project is part of that commitment. For more information, visit www.gru.com.